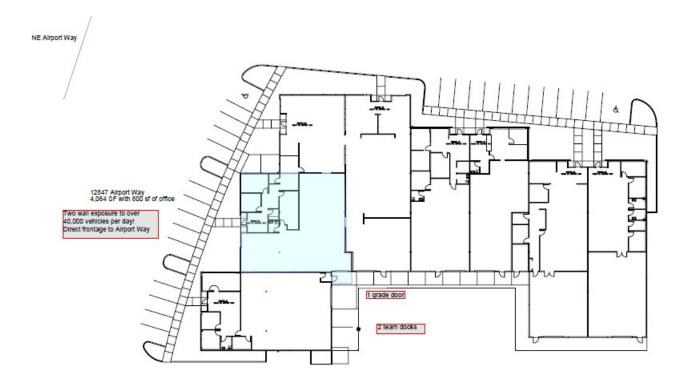

## Columbia Pacific Airport Way 12801-13151 NE Airport Way, Portland, OR

12847 NE Airport Way Building 9 Available Now 4,064 SF 800 SF office 2 Shared Docks/1 Grade 12832 NE Airport Way Building 4 Available 6/1/24 6,768 SF 1,600 SF office 3 Docks/1 Grade

#### 12847 NE Airport Way Building 9 4,064 SF 800 SF Office 2 Shared Docks 1 Grade