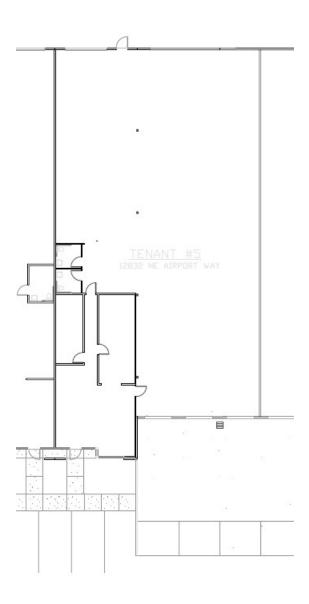

## Columbia Pacific Airport Way 12801-13151 NE Airport Way, Portland, OR

12847 NE Airport Way Building 9 Available Now 4,064 SF 800 SF office 2 Shared Docks/1 Grade 12832 NE Airport Way Building 4 Available 6/1/24 6,768 SF 1,600 SF office 3 Docks/1 Grade

#### 12832 NE Airport Way Building 4 6,768 SF 1,600 SF office 3 Docks 1 Grade