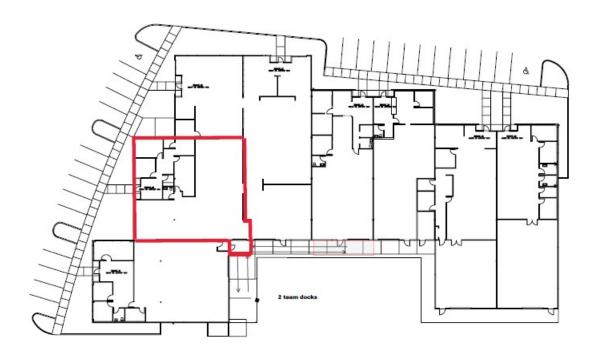

## 12841 NE Airport Way Building 9 3,646 SF 1,000 SF Office 1 Shared Dock 1 Grade

12847 NE Airport Way Building 9 4,064 SF 708 SF Office 1 Shared Dock 1 Grade