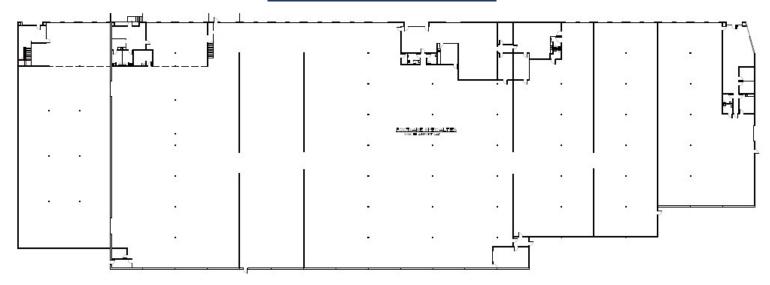

#### 13130-13146 NE Airport Way Building 2 89,711 SF

3,639 SF 1st/Main Floor Office - 3,763 Mezzanine Office

20 Docks 3 Grades

Divisible to 4 spaces: 12,184 SF - 18,686 SF - 40,391 SF - 18,450 SF

# **Building 2 – Divided into 4 Spaces**

## **Building 2 – Full Floorplan**