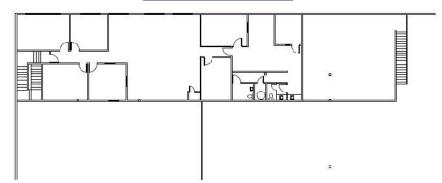

br>shared | 1      | \$0.80          | \$0.95 |                                                         |
| 12847 NE Airport Way       | 9   | 11/01/23          | 4.064    | 708            | 1<br>shared | 1      | \$0.80          | \$0.95 |                                                         |

Take a virtual tour now: Text "AW" to 805-800-8614







For more information and tours, contact:

Quest Property Management

Office: 503-222-5402

Kevin Johnson 503-816-5402 Kevin@questpropertymanagement.com

Rachel Phelps 503-349-2799
Rachel@questpropertymanagement.com

#### 13130-13146 NE Airport Way Building 2 89,711 SF

3,639 SF 1st/Main Floor Office - 3,763 Mezzanine Office

20 Docks 3 Grades

Divisible to 4 spaces: 12,184 SF - 18,686 SF - 40,391 SF - 18,450 SF

### **Mezzanine office**



# **Building 2 – Divided into 4 Spaces**



## **Building 2 – Full Floorplan**



# 12821 NE Airport Way Building 7 15,021 SF 2,016 SF Office 2 Docks 1 Grade



## 12841 NE Airport Way Building 9 3,646 SF 1,000 SF Office 1 Shared Dock 1 Grade



12847 NE Airport Way Building 9 4,064 SF 708 SF Office 1 Shared Dock 1 Grade