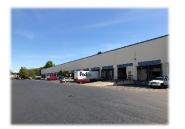

#### 13130-13146 NE Airport Way Building 2 89,711 SF

3,639 SF 1st/Main Floor Office - 3,763 Mezzanine Office

20 Docks 3 Grades

Divisible to 4 spaces: 12,184 SF - 18,686 SF - 40,391 SF - 18,450 SF