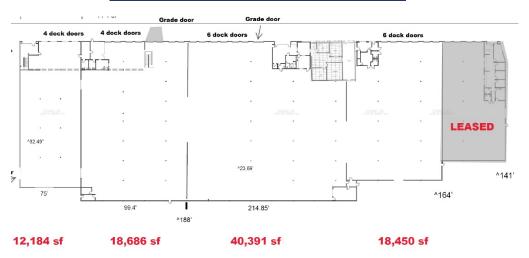

#### 13130-13146 NE Airport Way Building 2 89,711 SF

3,639 SF 1st/Main Floor Office - 3,763 Mezzanine Office

20 Docks 3 Grades

Divisible to 4 spaces: 12,184 SF - 18,686 SF - 40,391 SF - 18,450 SF

# **Building 2 – Divided into 4 Spaces**