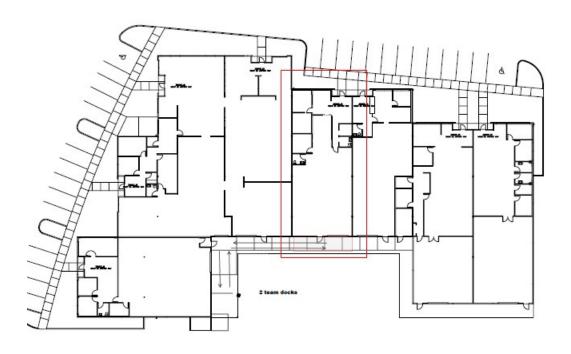

## 12841 NE Airport Way Building 9 3,646 SF 1,000 SF Office 1 Shared Dock 1 Grade

12847 NE Airport Way Building 9 4,064 SF 708 SF Office 1 Shared Dock 1 Grade