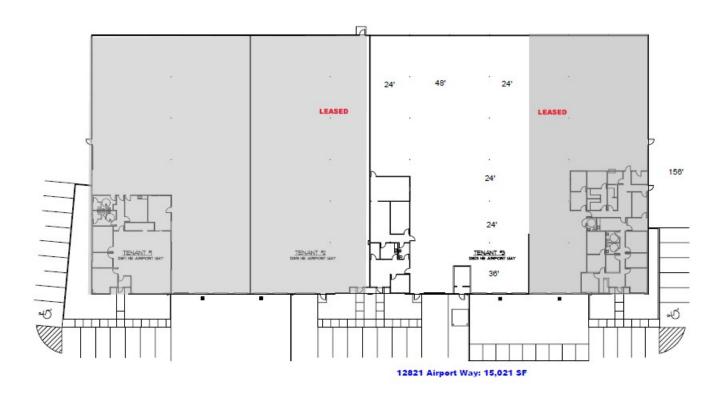

| 4.064    | 708            | 1<br>shared | 1      | \$0.80          | \$0.95 |                                                         |

Take a virtual tour now: Text "AW" to 805-800-8614







For more information and tours, contact:

Quest Property Management

Office: 503-222-5402

Kevin Johnson 503-816-5402 Kevin@questpropertymanagement.com

Rachel Phelps 503-349-2799
Rachel@questpropertymanagement.com

#### 13130-13146 NE Airport Way Building 2 89,711 SF

3,639 SF 1st/Main Floor Office - 3,763 Mezzanine Office

20 Docks 3 Grades

Divisible to 4 spaces: 12,184 SF - 18,686 SF - 40,391 SF - 18,450 SF

### **Mezzanine office**



# **Building 2 – Divided into 4 Spaces**



## **Building 2 – Full Floorplan**



# 12821 NE Airport Way Building 7 15,021 SF 2,016 SF Office 2 Docks 1 Grade



## 12841 NE Airport Way Building 9 3,646 SF 1,000 SF Office 1 Shared Dock 1 Grade



12847 NE Airport Way Building 9 4,064 SF 708 SF Office 1 Shared Dock 1 Grade