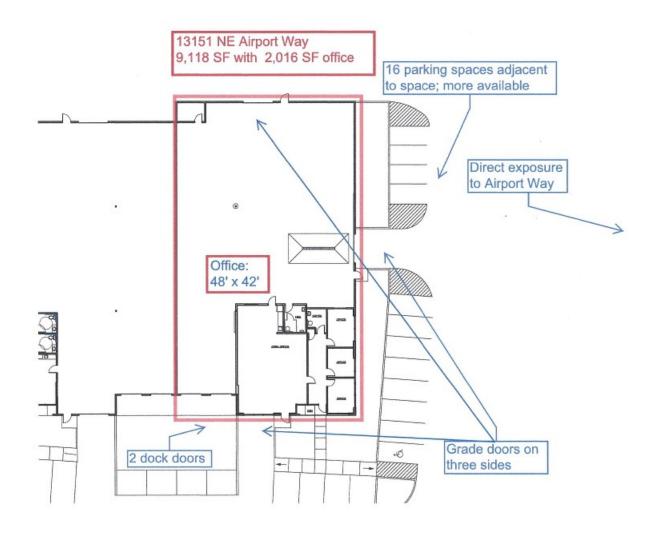

#### 13151 NE Airport Way Building 14 9,118 SF 2,016 SF Office 2 Docks 3 Grade doors