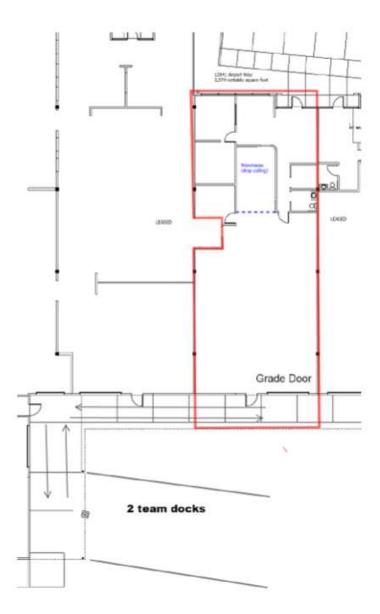

PDX and I-205
- NNNs \$0.30-\$0.36/SF
- 5% lease commission to brokers
- NO deferred maintenance
- On site security 365 nights per year
- Monument space available
- Ample parking
- Traffic Count: 40,000 vehicles per day
- High visibility LED lighting in common areas



## Columbia Pacific Airport Way 12801-13151 NE Airport Way, Portland, OR







12841 NE Airport Way Building 9 3,574 SF 985 SF Office 2 Team Docks 1 Grade 13151 NE Airport Way Building 14 9,118 SF 2,016 SF Office 2 Docks 3 Grades



For more information and tours, contact: Quest Property Management Office: 503-222-5402

Kevin Johnson 503-816-5402 Kevin@questpropertymanagement.com

Rachel Phelps 503-349-2799 Rachel@questpropertymanagement.com

### 12841 NE Airport Way Building 9 3,574 SF 985 SF Office 2 Team Docks 1 Grade



#### 13151 NE Airport Way Building 14 9,118 SF 2,016 SF Office 2 Docks 3 Grade doors