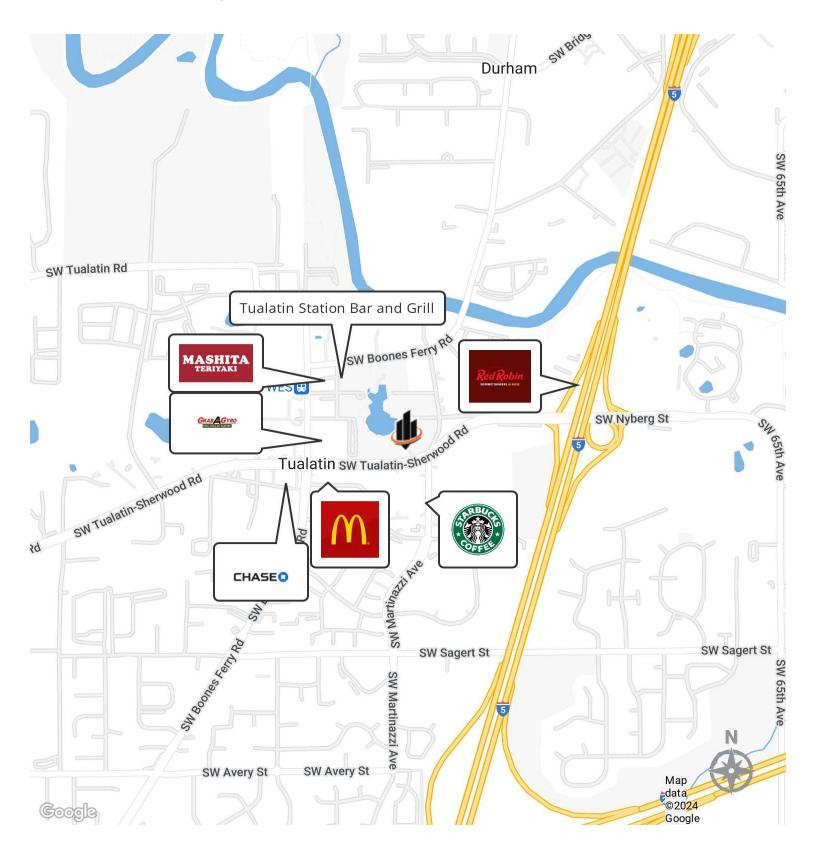

| SIZE (SF) | LEASE TYPE   | LEASE RATE    | AVAILABILITY                 |
|----------------------|-----------|--------------|---------------|------------------------------|
| Suite 310            | 1,783 SF  | Full Service | \$32.00 SF/yr | Available immediately.       |
| Suite 420            | 1,323 SF  | Full Service | \$32.00 SF/yr | Available immediately.       |
| Suite 480            | 2,870 SF  | Full Service | \$32.00 SF/yr | Available immediately.       |
| Suite 420, 450 & 480 | 11,615 SF | Full Service | \$32.00 SF/yr | Available within 60-90 days. |

## STACY LOONEY

## **FLOOR PLANS**





Suite 420: 1,323 RSF

## STACY LOONEY

## **FLOOR PLANS**



## Suite 480: 2,870 RSF



## STACY LOONEY

## **ADDITIONAL PHOTOS**











## STACY LOONEY

## **NEARBY AMENITIES**



## STACY LOONEY