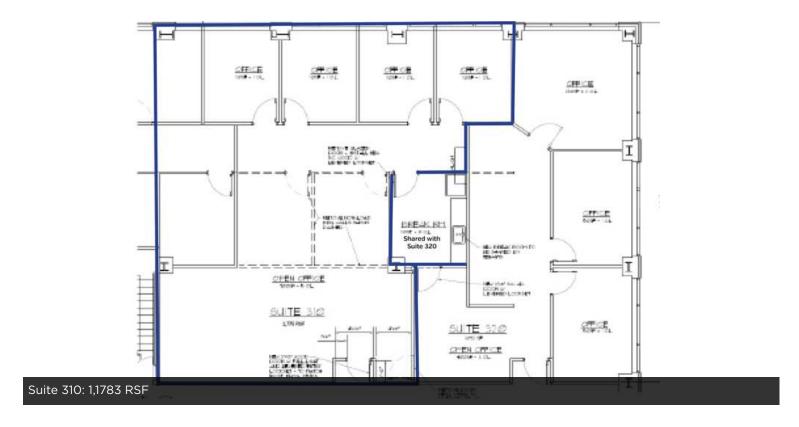

# **AVAILABLE SPACES**

| SUITE                | SIZE (SF) | LEASE TYPE   | LEASE RATE    | AVAILABILITY                 |
|----------------------|-----------|--------------|---------------|------------------------------|
| Suite 310            | 1,783 SF  | Full Service | \$32.00 SF/yr | Available immediately.       |
| Suite 420            | 1,323 SF  | Full Service | \$32.00 SF/yr | Available immediately.       |
| Suite 480            | 2,870 SF  | Full Service | \$32.00 SF/yr | Available immediately.       |
| Suite 420, 450 & 480 | 11,615 SF | Full Service | \$32.00 SF/yr | Available within 60-90 days. |