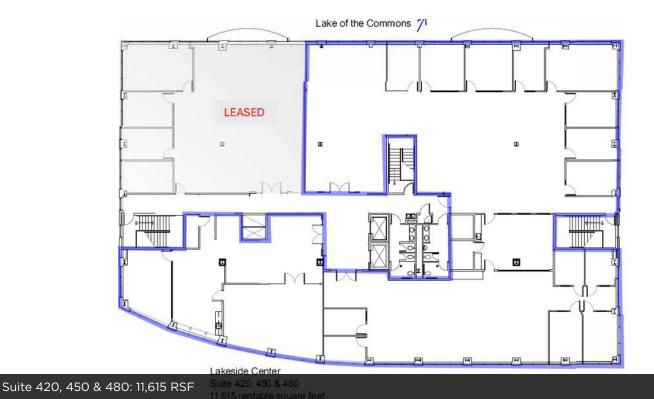

# **AVAILABLE SPACES**

| SUITE                | SIZE (SF) | LEASE TYPE   | LEASE RATE    | AVAILABILITY                 |
|----------------------|-----------|--------------|---------------|------------------------------|
| Suite 310            | 1,783 SF  | Full Service | \$32.00 SF/yr | Available immediately.       |
| Suite 420            | 1,323 SF  | Full Service | \$32.00 SF/yr | Available immediately.       |
| Suite 480            | 2,870 SF  | Full Service | \$32.00 SF/yr | Available immediately.       |
| Suite 420, 450 & 480 | 11,615 SF | Full Service | \$32.00 SF/yr | Available within 60-90 days. |