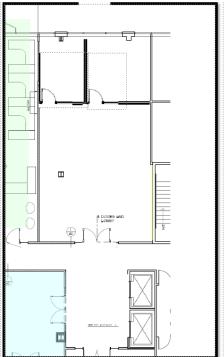

e    |
|--------------|-------------------|-------------|---------------|
| TOTAL SPACE: | 1,323 - 11,615 SF | LEASE RATE: | \$32.00 SF/yr |

# **AVAILABLE SPACES**

| SUITE                | SIZE (SF) | LEASE TYPE   | LEASE RATE    | AVAILABILITY                 |
|----------------------|-----------|--------------|---------------|------------------------------|
| Suite 310            | 1,783 SF  | Full Service | \$32.00 SF/yr | Available immediately.       |
| Suite 420            | 1,323 SF  | Full Service | \$32.00 SF/yr | Available immediately.       |
| Suite 480            | 2,870 SF  | Full Service | \$32.00 SF/yr | Available immediately.       |
| Suite 420, 450 & 480 | 11,615 SF | Full Service | \$32.00 SF/yr | Available within 60-90 days. |

## STACY LOONEY

## **FLOOR PLANS**





Suite 420: 1,323 RSF

## STACY LOONEY

## **FLOOR PLANS**



## Suite 480: 2,870 RSF



## STACY LOONEY

## **ADDITIONAL PHOTOS**











## STACY LOONEY

## **NEARBY AMENITIES**



## STACY LOONEY