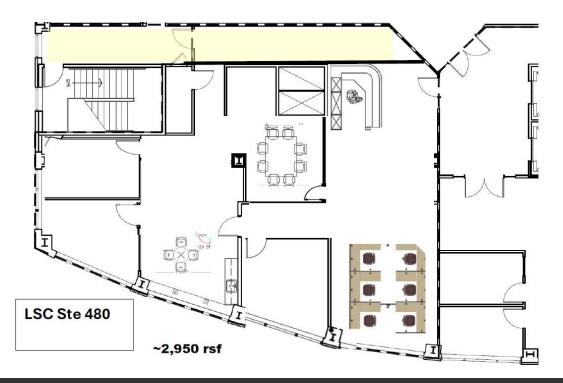

-----------|
| TOTAL SPACE: | 1,323 - 11,615 SF | LEASE RATE: | \$32.00 SF/yr |

# **AVAILABLE SPACES**

| SUITE                | SIZE (SF) | LEASE TYPE   | LEASE RATE    | AVAILABILITY                 |
|----------------------|-----------|--------------|---------------|------------------------------|
| Suite 310            | 1,783 SF  | Full Service | \$32.00 SF/yr | Available immediately.       |
| Suite 420            | 1,323 SF  | Full Service | \$32.00 SF/yr | Available immediately.       |
| Suite 480            | 2,870 SF  | Full Service | \$32.00 SF/yr | Available immediately.       |
| Suite 420, 450 & 480 | 11,615 SF | Full Service | \$32.00 SF/yr | Available within 60-90 days. |

## STACY LOONEY

## **FLOOR PLANS**





Suite 420: 1,323 RSF

## STACY LOONEY

## **FLOOR PLANS**



## Suite 480: 2,870 RSF



## STACY LOONEY

## **ADDITIONAL PHOTOS**











## STACY LOONEY

## **NEARBY AMENITIES**



## STACY LOONEY