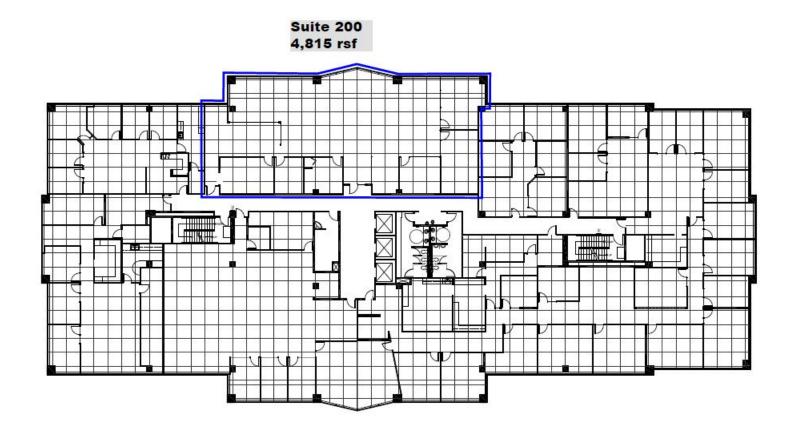

Many restaurant & shopping options nearby
- Secure on-site storage spaces available
- Free underground parking
- Suite 440 premier corner space
- 4<sup>th</sup> floor offers 6<sup>th</sup> floor view!
- Easy access to I-205
- 5% lease commission to brokers

## Sunnybrook Corporate Center 9200 SE Sunnybrook Blvd,



Clackamas, Oregon



Suite 300 – 15,708 RSF (divisible) Suite 440 – 2,462 RSF Suite 200 – 4,815 RSF (divisible) Suite 180 – 2,295 RSF



Tour This Property Now – Text "SCC" to 805-800-8614



For more information and tours, contact: Quest Property Management Office: 503-222-5402

Kevin Johnson 503-816-5402 Kevin@questpropertymanagement.com

Rachel Phelps 503-349-2799 Rachel@questpropertymanagement.com Suite 300 – 15,708 RSF





## Suite 200 – 4,815 RSF Divisible to ~1,900 RSF



Suite 180 – 2,295 RSF