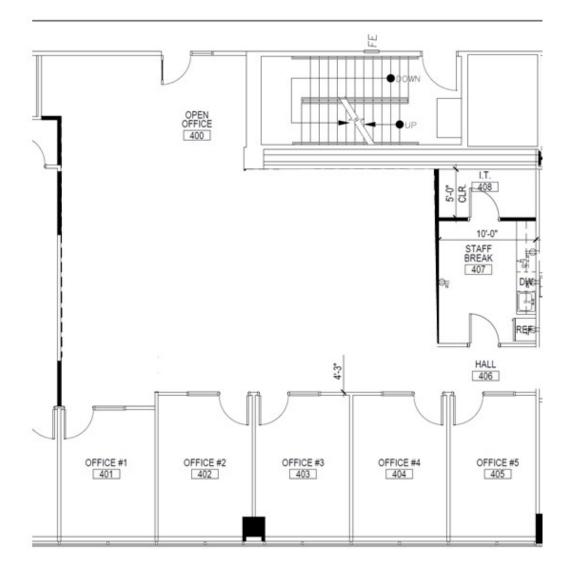

rket!
- Gorgeous views of surrounding green space
- Many restaurant & shopping options nearby
- Secure on-site storage spaces available
- Free underground parking
- Suite 440 premier corner space
- 4<sup>th</sup> floor offers 6<sup>th</sup> floor view!
- Easy access to I-205
- 5% lease commission to brokers

## Sunnybrook Corporate Center 9200 SE Sunnybrook Blvd,



Clackamas, Oregon



Suite 300 – 15,708 RSF (divisible) Suite 440 – 2,462 RSF Suite 200 – 4,815 RSF (divisible) Suite 180 – 2,295 RSF



Tour This Property Now – Text "SCC" to 805-800-8614



For more information and tours, contact: Quest Property Management Office: 503-222-5402

Kevin Johnson 503-816-5402 Kevin@questpropertymanagement.com

Rachel Phelps 503-349-2799 Rachel@questpropertymanagement.com Suite 300 – 15,708 RSF





## Suite 200 – 4,815 RSF Divisible to ~1,900 RSF



Suite 180 – 2,295 RSF